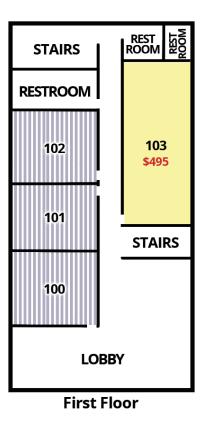

#### PROPERTY HIGHLIGHTS

• Suite 103 Available: 1 Room Office

Building Size: 6,475 SF

Number of Floors: 3

Year Built: 1967

Renovated: 2020

Parking: 25 spaces

· Zoning: C1

#### **AVAILABLE SPACES**

SUITETENANTSIZE (SF)LEASE RATESuite 103Available308 SF\$495 per month