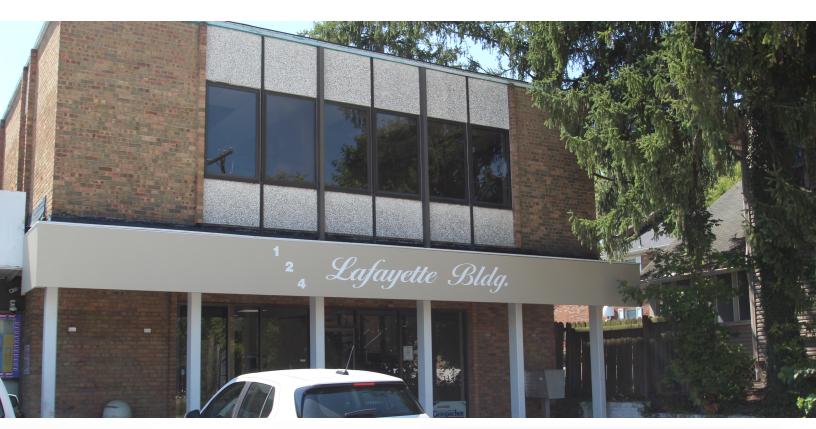

#### **PROPERTY OVERVIEW**

124 Lafayette Road is the Lafayette Building, a 4,375 SF, three-level office building zoned Central Business in the City of Medina. The building is situated on .2 acres that includes parking areas in both the front and the rear of the building. The interior of the building was totally renovated in 2014. Renovations included new paint, carpet, lighting, and a redesign of the lobby. It now offers office suites and single offices for lease. Lease rates include utilities, so tenants pay only for phone and internet.

#### **LOCATION OVERVIEW**

124 Lafayette Road is just two blocks south of the Historic Medina Square near the intersection of Lafayette Road (US-42) and South Court Street (SR-3). It is within walking distance of many amenities. This location is less than five miles from the I-71 at SR-18 interchange. This is a high traffic and high visibility location.