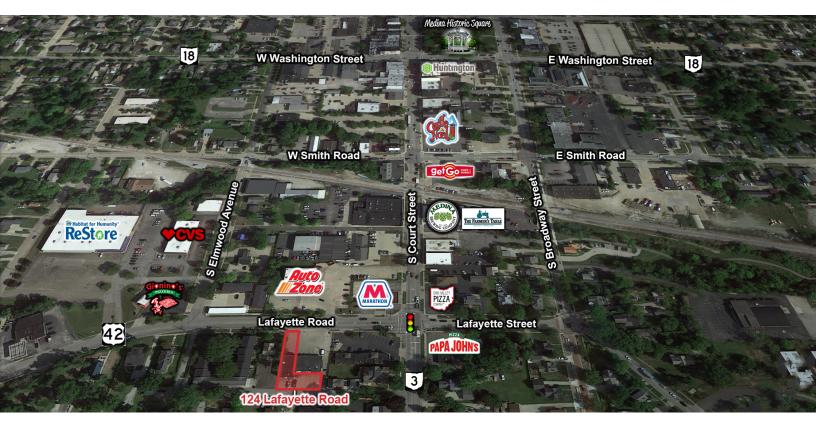

#### **LOCATION OVERVIEW**

124 Lafayette Road is just two blocks south of the Historic Medina Square near the intersection of Lafayette Road (US-42) and South Court Street (SR-3). It is within walking distance of many amenities. This location is less than five miles from the I-71 at SR-18 interchange. This is a high traffic and high visibility location.