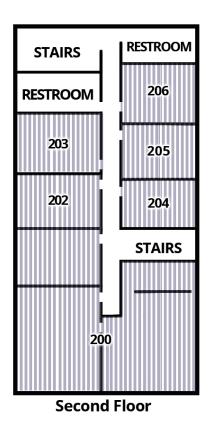

#### PROPERTY HIGHLIGHTS

• Suite 103 Available: 1 Room Office

Building Size: 6,475 SF

Number of Floors: 3

Year Built: 1967

Renovated: 2020

Parking: 25 spaces

· Zoning: C1

#### **AVAILABLE SPACES**

SUITETENANTSIZE (SF)LEASE RATESuite 103Available308 SF\$495 per month